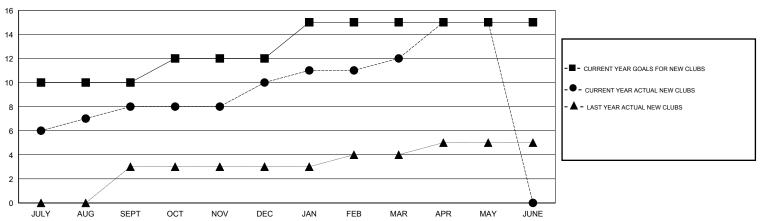

--|--|--|
| RESULTS FOR 2014-2015       |                    |                                     |                    |                  |  |  |  |  |  |  |
| QUARTER                     | NEW MEMBER<br>GOAL | CHARTER AND<br>NEW MEMBERS<br>ADDED | DROPPED<br>MEMBERS | NET<br>GAIN/LOSS |  |  |  |  |  |  |
| JULY/AUG/SEPT               | 150                | 343                                 | 85                 | 258              |  |  |  |  |  |  |
| OCT/NOV/DEC                 | 90                 | 177                                 | 63                 | 114              |  |  |  |  |  |  |
| JAN/FEB/MAR<br>APR/MAY/JUNE | 260<br>100         | 177<br>212                          | 27<br>33           | 150<br>179       |  |  |  |  |  |  |

#### GOALS AND ACTUAL NEW CLUBS CUMULATIVE



#### GOALS AND ACTUAL MEMBERS CUMULATIVE



| DROPPED CLUBS: 0 |     | 124 CLUBS OF 125 ADDED 1 OR MORE NEW MEMBERS | GENDER DISTRIBUTION   |                |       |
|------------------|-----|----------------------------------------------|-----------------------|----------------|-------|
|                  |     | NEW MEMBERS                                  | MALE                  | 3,039 (71.91%) |       |
|                  |     |                                              | FEMALE                | 1,187 (28.09%) |       |
| DROPPED MEMBERS  |     |                                              |                       |                |       |
| DECEASED         | 7   | CLICK HERE FOR HEALTH                        | FAMILY UNIT MEMBERS   |                | 1,403 |
| CLUB CANCELLED