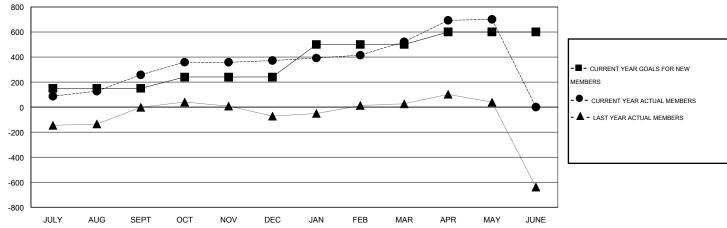

#### GOALS AND ACTUAL MEMBERS CUMULATIVE

| DROPPED CLUBS: 0 |     | 124 CLUBS OF 125 ADDED 1 OR MORE NEW MEMBERS | GENDER DISTRIBUTION   |                |       |
|------------------|-----|----------------------------------------------|-----------------------|----------------|-------|
|                  |     | NEW MEMBERS                                  | MALE                  | 3,039 (71.91%) |       |
|                  |     |                                              | FEMALE                | 1,187 (28.09%) |       |
| DROPPED MEMBERS  |     |                                              |                       |                |       |
| DECEASED         | 7   | CLICK HERE FOR HEALTH                        | FAMILY UNIT MEMBERS   |                | 1,403 |
| CLUB CANCELLED   | 0   | ASSESSMENT DATA                              |                       |                | ,     |
| OTHER            | 199 |                                              | HEAD OF HOUSEHOLD     |                | 621   |
| TOTAL            | 206 |                                              | NON-HEAD OF HOUSEHOLD | )              | 782   |